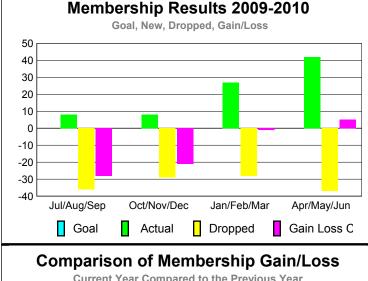

## YTD Status Quo Clubs 2009-2010

|             |                     | MEM                          |                                  |                                 |                                 |
|-------------|---------------------|------------------------------|----------------------------------|---------------------------------|---------------------------------|
|             |                     | Member 200                   | <u>Membership</u><br>2008-2009   |                                 |                                 |
| Month       | Net<br>Memb<br>Goal | Actual<br>New<br><u>Memb</u> | Actual<br>Dropped<br><u>Memb</u> | Gain/<br>Loss of<br><u>Memb</u> | Gain/<br>Loss of<br><u>Memb</u> |
| Jul/Aug/Sep | 0                   | 8                            | -36                              | -28                             | 2                               |
| Oct/Nov/Dec | 0                   | 8                            | -29                              | -21                             | 1                               |
| Jan/Feb/Mar | 0                   | 27                           | -28                              | -1                              | 3                               |
| Apr/May/Jun | 0                   | 42                           | -37                              | 5                               | -22                             |
| Totals      | 0                   | 85                           | -130                             | -45                             | -16                             |