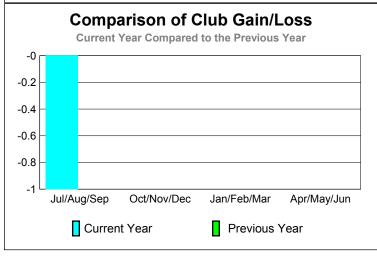

## GMT: JON BJARNI THORSTEINSSO Location: NORWAY GMT CA: 4

0

|             |             | <u>Club</u><br><b>200</b> |                   | <u>Clubs</u><br>2008-2009 |                  |
|-------------|-------------|---------------------------|-------------------|---------------------------|------------------|
| Month       | New<br>Club | Actual<br>New             | Actual<br>Dropped | Gain/<br>Loss of          | Gain/<br>Loss of |
|             | <u>Goal</u> | Clubs                     | <u>Clubs</u>      | <u>Clubs</u>              | <u>Clubs</u>     |
| Jul/Aug/Sep | 0           | 0                         | -1                | -1                        | 0                |
| Oct/Nov/Dec | 0           | 0                         | 0                 | 0                         | 0                |
| Jan/Feb/Mar | 0           | 0                         | 0                 | 0                         | 0                |
| Apr/May/Jun | 0           | 0                         | 0                 | 0                         | 0                |