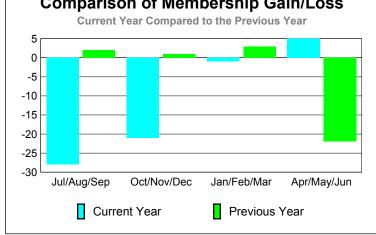

## YTD Status Quo Clubs 2009-2010

|             |                     | MEM                          |                                  |                                 |                                 |
|-------------|---------------------|------------------------------|----------------------------------|---------------------------------|---------------------------------|
|             |                     | Member 200                   | <u>Membership</u><br>2008-2009   |                                 |                                 |
| Month       | Net<br>Memb<br>Goal | Actual<br>New<br><u>Memb</u> | Actual<br>Dropped<br><u>Memb</u> | Gain/<br>Loss of<br><u>Memb</u> | Gain/<br>Loss of<br><u>Memb</u> |
| Jul/Aug/Sep | 0                   | 8                            | -36                              | -28                             | 2                               |
| Oct/Nov/Dec | 0                   | 8                            | -29                              | -21                             | 1                               |
| Jan/Feb/Mar | 0                   | 27                           | -28                              | -1                              | 3                               |
| Apr/May/Jun | 0                   | 42                           | -37                              | 5                               | -22                             |
| Totals      | 0                   | 85                           | -130                             | -45                             | -16                             |